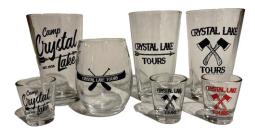

# DRINKWARE

Website: Shop -> Drinkware https://crystallaketours.com/shop/category/drinkware/

Camp Crystal Lake & Crystal Lake Tours Pint Glasses / Shot Glasses / Wine Glasses

Camp Crystal Lake Campfire Mugs 12oz or 15oz ceramic mug.