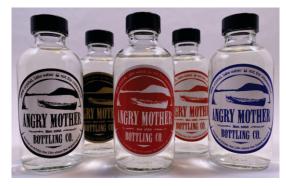

#### "Angry Mother" Souvenirs Log Cabin Shavings Swim Dock Shavings

Screened Blurays 2021 remastered Blurays screened on location during our recent events.

222

Keychains Handcrafted from reclaimed wood from the swim docks and log cabins.