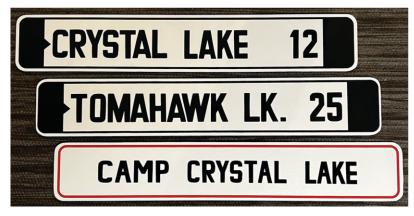

## **Road Signs**

Handcrafted from plywood to match the original prop. Approximately 36" wide. Choose from 3 styles.