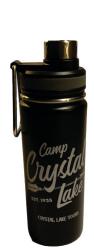

### Koozie

Stainless steel, insulated. Use with a can, bottle or on its own with the included top.

**Bottles** 18oz, insulated, stainless steel.