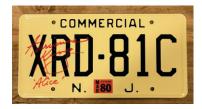

#### Hallowed Ground

CAMP

CRYSTAL

11.5oz glass jar filled with soil from the area of Van Dusen Lodge. Remove the cap, plant your favorite seed and water lightly.

XRD-81C Souvenir License Plate As seen on Steve's Jeep.

Signed Blurays 40th Anniversary Bluray

40th Anniversary Bluray signed on location by Ari Lehman during his first visit to camp in 40 years!

Signed Replica License Plates 7 different autographs available!