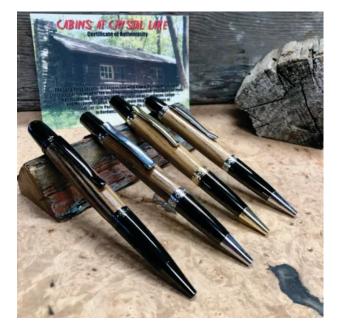

# **Custom Pens**

Website: Shop -> Custom Pens https://crystallaketours.com/shop/category/pens/

### **Custom Pens**

Handcrafted by Bow & Harrow Workshop with reclaimed wood from the log cabins and the last remaining swim dock. Includes vial of shavings. Some include signed COA.