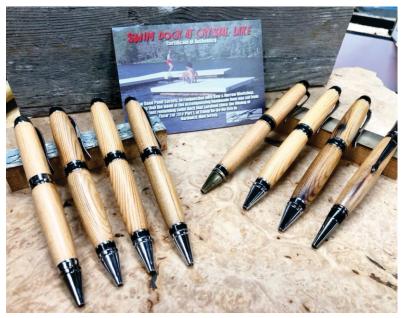

# **Custom Pens**

Website: Shop -> Custom Pens https://crystallaketours.com/shop/category/pens/

### **Custom Pens**

Handcrafted by Bow & Harrow Workshop with reclaimed wood from the log cabins and the last remaining swim dock. Includes vial of shavings. Some include signed COA.