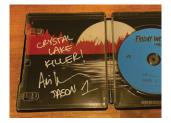

Signed Blurays 40th Anniversary Bluray

40th Anniversary Bluray signed on location by Ari Lehman during his first visit to camp in 40 years!

Signed Replica License Plates 7 different autographs available!