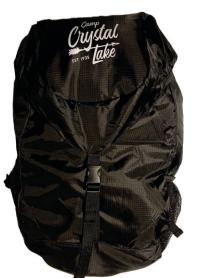

## **Bags** Website: Shop -> Bags https://crystallaketours.com/shop/category/bags/

Backpack 600 denier polyester canvas. Exterior side-entry padded laptop compartment. 1,752 cubic inches.