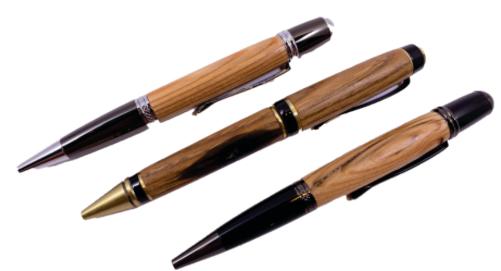

# **Custom Pens**

Website: Shop -> Custom Pens https://crystallaketours.com/shop/category/pens/

### **Custom Pens**

Handcrafted by Bow & Harrow Workshop with reclaimed wood from the log cabins and the last remaining swim dock. Includes vial of shavings. Some include signed COA.