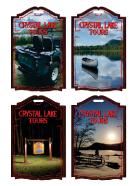

## **Road Signs**

Handcrafted from plywood to match the original prop. Approximately 36" wide. Choose from 3 styles.