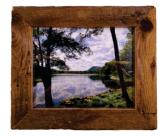

#### **Custom Picture Frame**

Handcrafted from wood reclaimed from the window openings of Van Dusen Lodge. Choose from 5 photos.