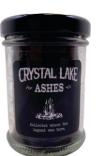

#### Crystal Lake Ashes Taking ashes from one

campfire to another is a ceremony performed all over the world. This 2oz alass iar is filled with ashes

from the fire pit in front of Van Dusen Lodge. Spread some of these ashes on your next campfire. The next day, refill the jar with the cold ashes from the fire. Keep track of each location the ashes were spread to. If you meet another fan at a campfire who also has ashes, spread both ashes on the fire and trade lists!