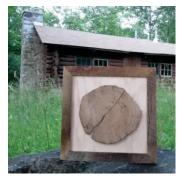

#### Framed Log Slice

Slice of reclaimed log. Your choice of Van Dusen (main cabin) or Mechanics Lodge (Alice's cabin).

Lake Photo #2 Handcrafted from wood reclaimed from the window openings of Van Dusen Lodge.