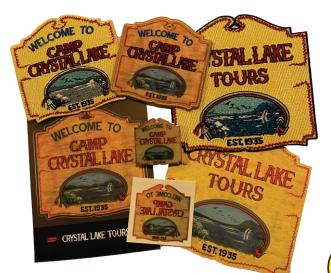

# COLLECTIBLES

Website: Shop -> Collectibles https://crystallaketours.com/shop/category/collectibles/

# **Figure Collectibles**

Website: Shop -> Collectibles https://crystallaketours.com/shop/category/collectibles/

## **Road Signs**

Handcrafted from plywood to match the original prop. Approximately 36" wide. Choose from 3 styles.