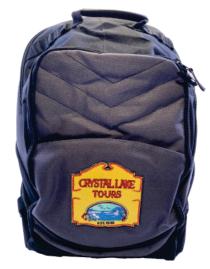

## **Bags** Website: Shop -> Bags https://crystallaketours.com/shop/category/bags/

Backpack 600 denier polyester canvas. Exterior side-entry padded laptop compartment. 1,752 cubic inches.