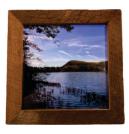

#### **Custom Picture Frame**

Handcrafted from wood reclaimed from the window openings of Van Dusen Lodge. Choose from 5 photos.