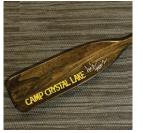

#### **Signed Paddles**

Paddles signed by Adrienne King, Ari Lehman, Jeannine Taylor, Ron Millkie, Lauren Marie Taylor and Bill Randolph. Multiple styles and colors.