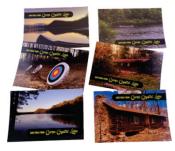

Notepad

Beach Sand Souvenir Collected from our famous beach.

Postcard 6 Pack

Souvenir Tour Badge Collect all four! Includes lanyard.

Poster 18"x24"

#### 8x10 Photo Pack