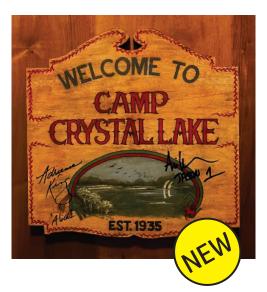

#### Signed Replica Camp Crystal Lake Sign

Signed on location by Adrienne King and Ari Lehman during their first visit together in 42 years! Handcrafted from real plywood just like the original prop. Approximately 15" wide and 1/2" thick. Don't settle for a cheap replica made in China. This high quality replica was made right here in the USA by our very own camp counselors!