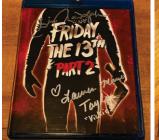

Signed Part 2 Albums and Blurays Signed by Lauren Marie Taylor and Bill Randolph.