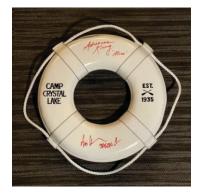

#### **Signed Throw Rings**

Signed by Adrienne King and Ari Lehman during their first visit together in 42 years.