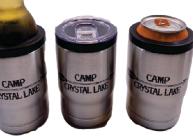

### Koozie

Stainless steel, insulated. Use with a can, bottle or on its own with the included top.

**Bottles** 18oz, insulated, stainless steel.