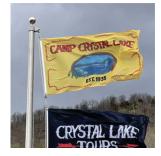

#### Camp Crystal Lake Flown Flag

Full color 3' x 5' Camp Crystal Lake flag flown on location during our events. Includes photo certificate of authenticity (in plastic protector) of the actual flag on the pole at the beach on the day specified.