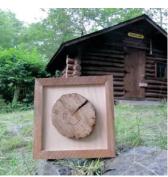

#### Framed Log Slice

Slice of reclaimed log. Your choice of Van Dusen (main cabin) or Mechanics Lodge (Alice's cabin).

Lake Photo #2 Handcrafted from wood reclaimed from the window openings of Van Dusen Lodge.