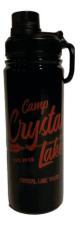

### Koozie

Stainless steel, insulated. Use with a can, bottle or on its own with the included top.

**Bottles** 18oz, insulated, stainless steel.