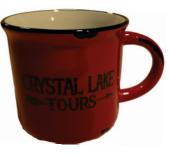

Limited Edition Crystal Lake Tours Mug 15oz ceramic mug.

**Tumbler** 18oz, insulated, stainless steel.