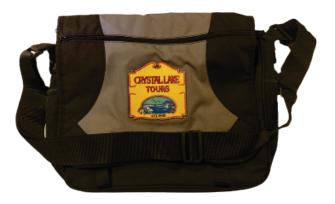

as balancing on at the lake.



#### Swim Dock Souvenir Necklace

Features a pendant of wood handcrafted from the last remaining section of swim dock as seen in the movie.





#### **Custom Picture Frame**

Handcrafted from wood reclaimed from the window openings of Van Dusen Lodge. Choose from 5 photos.

#### Framed Log Slice

Slice of reclaimed log. Your choice of Van Dusen (main cabin) or Mechanics Lodge (Alice's cabin).



Lake Photo #2 Handcrafted from wood reclaimed from the window openings of Van Dusen Lodge.





## **Bags** Website: Shop -> Bags https://crystallaketours.com/shop/category/bags/









Backpack 600 denier polyester canvas. Exterior side-entry padded laptop compartment. 1,752 cubic inches.

#### Messenger Bag Flexible storage, adjustable strap, 698 cubic inches.



# Signed Items

Website: Shop -> Signed Items https://crystallaketours.com/shop/category/signed/





#### Signed Replica Camp Crystal Lake Sign

Signed on location by Adrienne King and Ari Lehman during their first visit together in 42 years! Handcrafted from real plywood just like the original prop. Approximately 15" wide and 1/2" thick. Don't settle for a cheap replica made in China. This high quality replica was made right here in the USA by our very own camp counselors!

#### **Signed Throw Rings**

Signed by Adrienne King and Ari Lehman during their first visit together in 42 years.



#### **Signed Paddles**

Paddles signed by Adrienne King, Ari Lehman, Jeannine Taylor, Ron Millkie, Lauren Marie Taylor and Bill Randolph. Multiple styles and colors.





#### Signed Books

Crystal