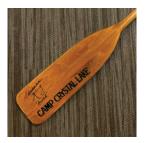

#### **Signed Paddles**

Paddles signed by Adrienne King, Ari Lehman, Jeannine Taylor, Ron Millkie, Lauren Marie Taylor and Bill Randolph. Multiple styles and colors.